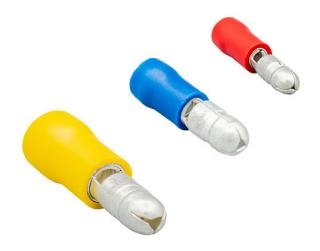

## DESCRIPTION

Insulated Bullet Male Disconnects separate high quality insulated terminals.

### SECTIONS AND DIMENSIONS

| PRODUCT CODE | COLOUR | CABLE SECTION<br>(mm²)      | DIMENSIONS (mm) |     |      |      |     |
|--------------|--------|-----------------------------|-----------------|-----|------|------|-----|
|              |        |                             | W               | F   | L    | В    | D   |
| GBE - 1040   | Red    | 0.50 – 1.50 mm ²            | 4.0             | 8.5 | 21.5 | 10.5 | 3.8 |
| GBE - 2050   | Blue   | 1.50 - 2.50 mm <sup>2</sup> | 5.0             | 8.5 | 21.2 | 10.5 | 4.7 |
| GBE - 5050   | Yellow | 4.00 – 6.00 mm ²            | 5.0             | 8.5 | 24.0 | 13.0 | 6.2 |