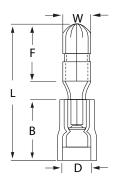

### SECTIONS AND DIMENSIONS

| PRODUCT CODE | COLOUR | CABLE SECTION<br>(mm²)      | DIMENSIONS (mm) |     |      |      |     |
|--------------|--------|-----------------------------|-----------------|-----|------|------|-----|
|              |        |                             | W               | F   | L    | В    | D   |
| GBE - 1040   | Red    | 0.50 – 1.50 mm ²            | 4.0             | 8.5 | 21.5 | 10.5 | 3.8 |
| GBE - 2050   | Blue   | 1.50 - 2.50 mm <sup>2</sup> | 5.0             | 8.5 | 21.2 | 10.5 | 4.7 |
| GBE - 5050   | Yellow | 4.00 – 6.00 mm ²            | 5.0             | 8.5 | 24.0 | 13.0 | 6.2 |